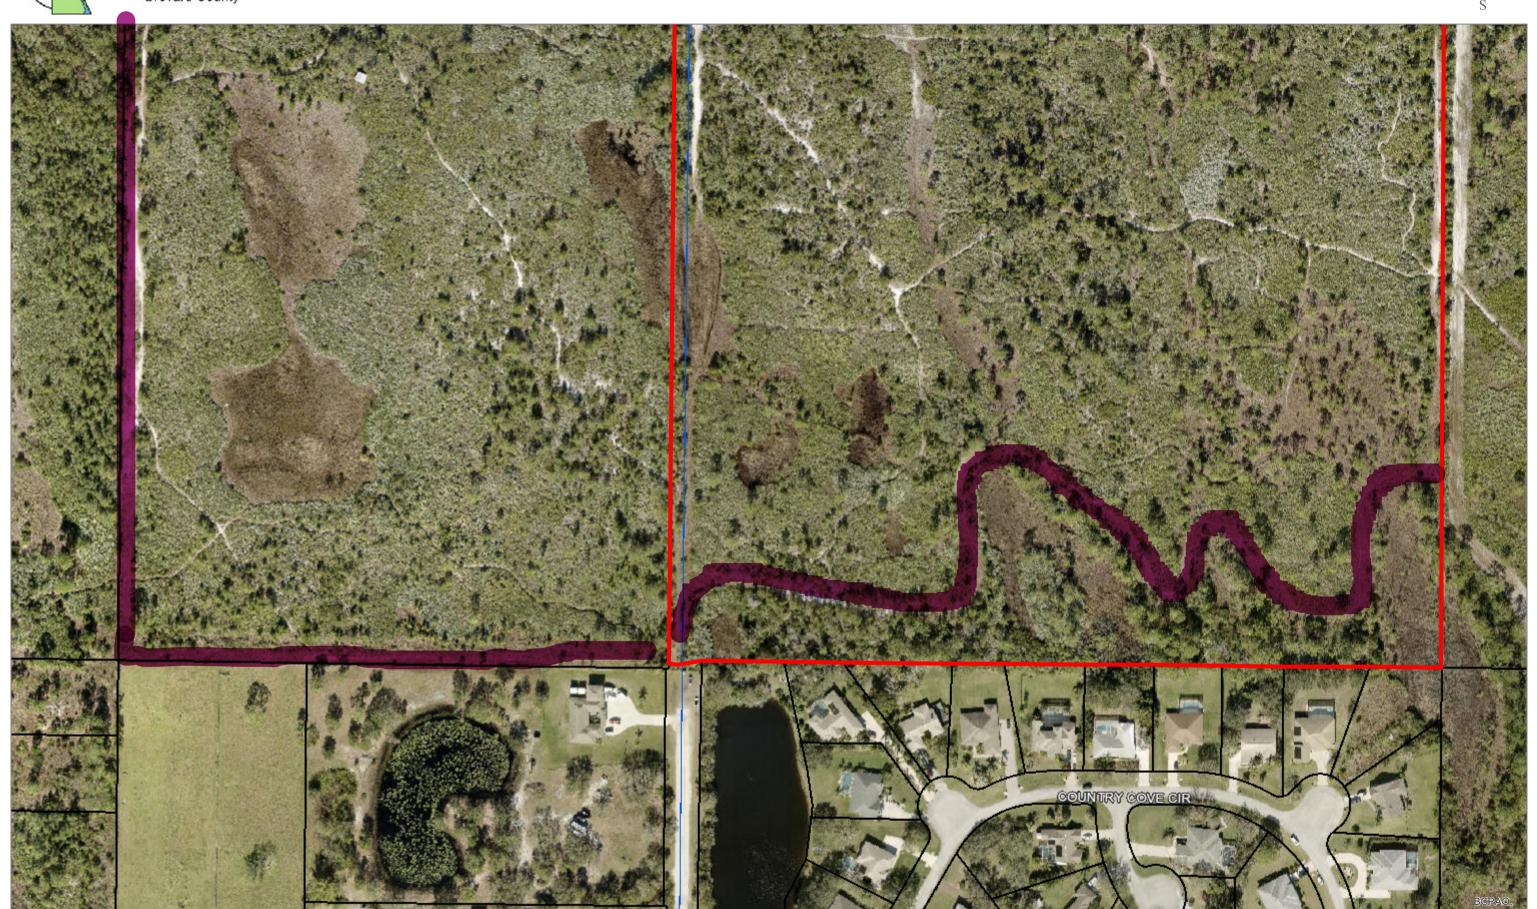

# c. Cameron Preserve

Chair began by stating in the future, he hopes to rewrite the Management Plan for the Cameron Preserve. He would like to add a water feature eventually. VC Hann states we should plan to have a meeting with St. Johns before we change the water area. He believes they will be agreeable to improving the drainage of the area. Creating a baffle box or retention pond would allow additional time for the water to be treated. Chair states his hope to have the future zig-zag trail flow around a water feature. VC Hann states he believes the trail should go west of the Corey Road ROW. Chair states he would also like to have an additional trail shelter built in the next fiscal year. He hopes to move the roof materials to the PW yard soon. VC Hann informed the Committee that he installed a few of the recently purchased signs. He installed a map under the Welcome sign along Briar Creek Blvd. He is hoping to install one on the eastern side of the sanctuary where the trail enters Cameron Preserve from EELs. He also plans to remove some of the kiosk maps and install the new metal sign maps. Chair asks CM Harvey is she was able to put together an inventory of our supplies? CM Harvey stated she has not yet but will continue working towards it. Chair suggests working towards getting a pavilion installed over the weekend. He would like to lower the inventory by completing a few projects. He feels we have enough wood for 2 structures.

# d. Eagles Nest Trailhead

VC Hann suggests installing the fence line at ENT first. Chair reminds the committee they also would like to install a horse stall there. He feels we will likely need a lot of wood in the upcoming fiscal year. He would like to get these projects moving so we can effectively spend our allotted fund in the upcoming year. He feels having a coral would be important to opening the site. CM Harvey states that might not be an important amenity in the beginning. Once you develop other amenities, it would be nice to have. VC Hann states he knows a friend who rides his horses at North Corey and doesn't need a coral. CM Harvey states having running water for the horses should be one of the first steps. Chair asks if this Committee should plan to fund a fire well? VC Hann states a 4 inch well will be about 20k. CM Wilbur states we should work with the fire department to get the specs required for a fire well, and then shop

# f. Next Field Event - TBD

Chair states we have 2 areas that need attention. ENT needs a fence, and the Cameron Preserve needs the new signs and a bike repair stand installed. VC Hann suggests doing the Cameron Preserve projects first. He would like to focus on getting the "Cameron Preserve Boundary" signs up along the west edge of the preserve. Chair asks if the sign installation would be a one-day group project? VC Hann states he can put up a few on his own, but the group can be of assistance. He would suggests placing the signs at 6 feet high on the trunks of trees. He suggests using 3-inch deck screws. Chair suggests working with CM Gunter to install the boundary signs, while VC Hann and Liaison Smith work on the other signs. The signs will be placed with the bottom at 6 feet.