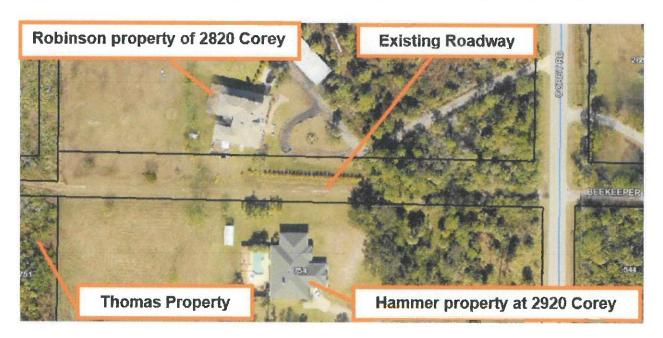

#### **Attachments:**

- F.L.U.M. Designation Changes (Item\_6.pdf)
- d. Proposed Access to 20-acre parcel from unnamed ROW adjacent to Beekeeper/Old Mission Road - Request from Chris Thomas

**MISCELLANEOUS** 

Exhibit: Agenda Report Number 7

Recommendation: Action - Direction to Staff

#### Attachments:

R.O.W. Access Request (Item\_7.pdf)

e. Waive Building Permit Fees for 2125 Howell Lane Reconstruction after house fire

**MISCELLANEOUS** 

Exhibit: Agenda Report Number 8

Recommendation: Action - Direction to Staff