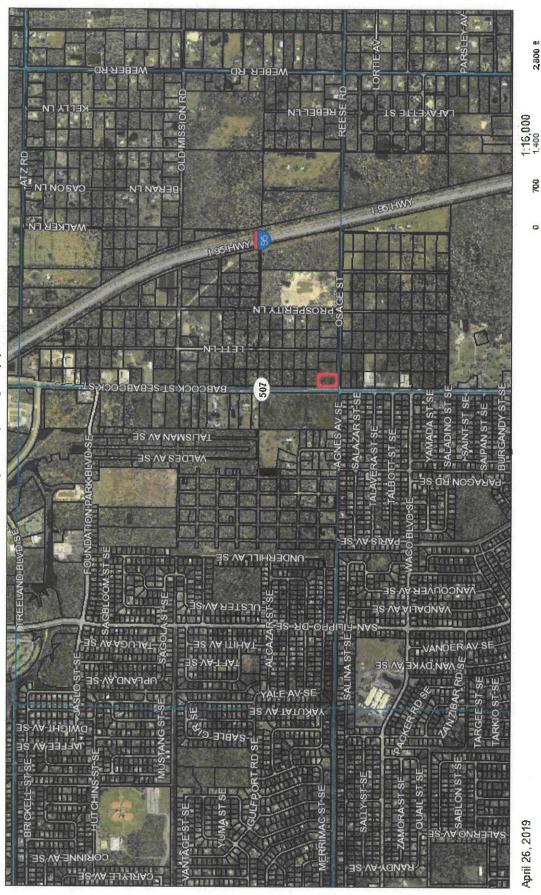

1.5 acre (gross lot size) at NE Corner of Babcock St & Osage St Representative/Agent for Property Owner: Mr. Henry Morin

For illustration only. Not a survey, Map layers may not precisely align.

2800 #

동 - 경