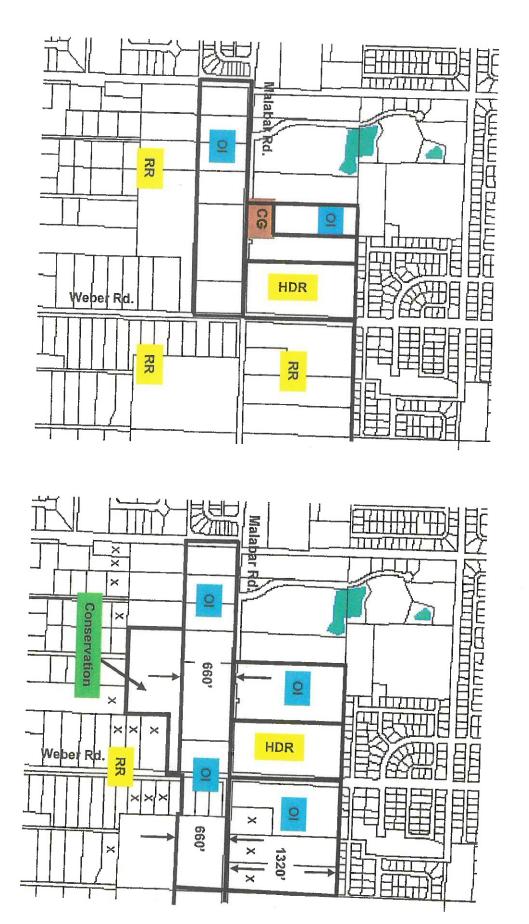

#### Attachments:

- Administrative Fees Resolution (Item\_5.pdf)
- c. Proposed Depth of Six Parcels on the south side of Malabar Road for both R/LC and OI Land Use Designations on FLUM before final adoption

MISCELLANEOUS

Exhibit: Agenda Report Number 6

#### **Attachments:**

- F.L.U.M. Designation Changes (Item\_6.pdf)
- d. Proposed Access to 20-acre parcel from unnamed ROW adjacent to Beekeeper/Old Mission Road - Request from Chris Thomas

**MISCELLANEOUS** 