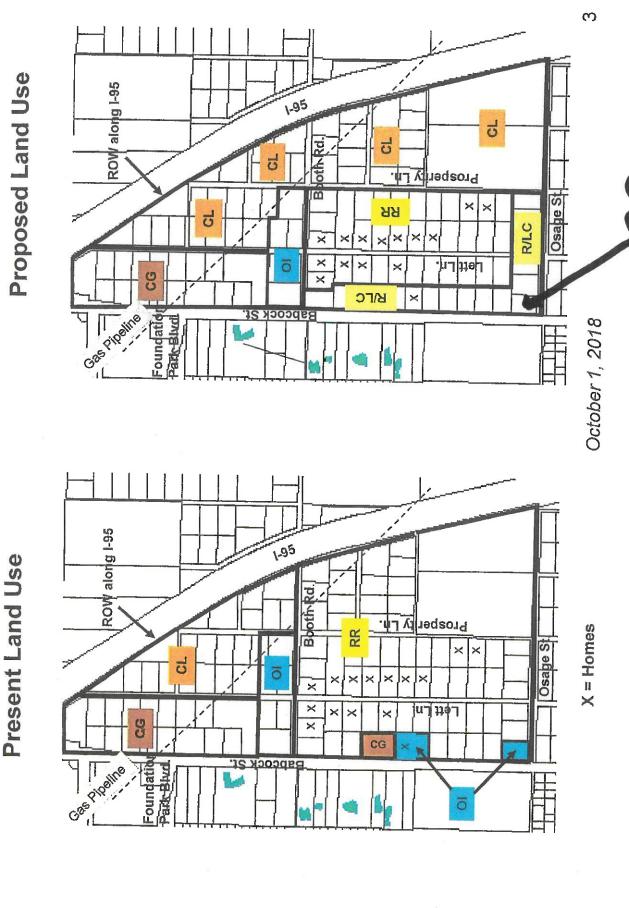

#### Attachments:

- Administrative Fees Resolution (Item\_5.pdf)
- c. Proposed Depth of Six Parcels on the south side of Malabar Road for both R/LC and OI Land Use Designations on FLUM before final adoption

MISCELLANEOUS

Exhibit: Agenda Report Number 6

#### **Attachments:**

- F.L.U.M. Designation Changes (Item\_6.pdf)
- d. Proposed Access to 20-acre parcel from unnamed ROW adjacent to Beekeeper/Old Mission Road - Request from Chris Thomas

**MISCELLANEOUS** 