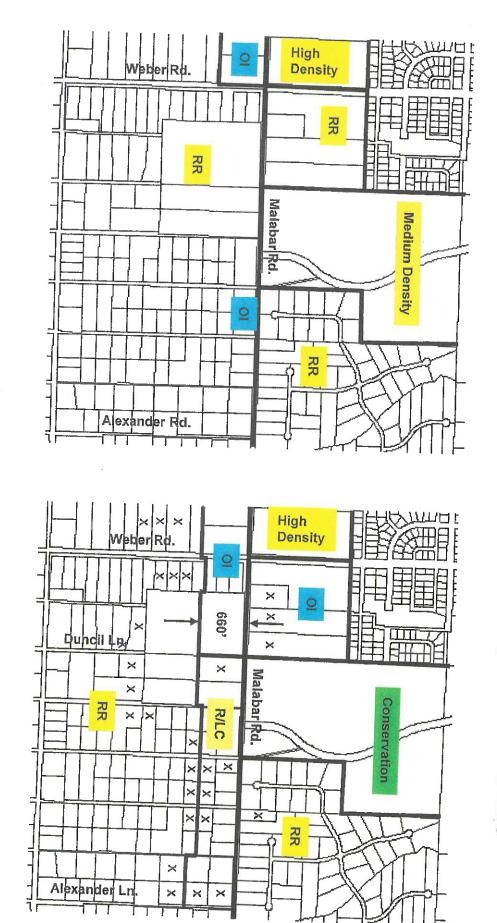

#### Attachments:

- Administrative Fees Resolution (Item\_5.pdf)
- c. Proposed Depth of Six Parcels on the south side of Malabar Road for both R/LC and OI Land Use Designations on FLUM before final adoption

MISCELLANEOUS

Exhibit: Agenda Report Number 6

#### **Attachments:**

- F.L.U.M. Designation Changes (Item\_6.pdf)
- d. Proposed Access to 20-acre parcel from unnamed ROW adjacent to Beekeeper/Old Mission Road - Request from Chris Thomas

**MISCELLANEOUS** 