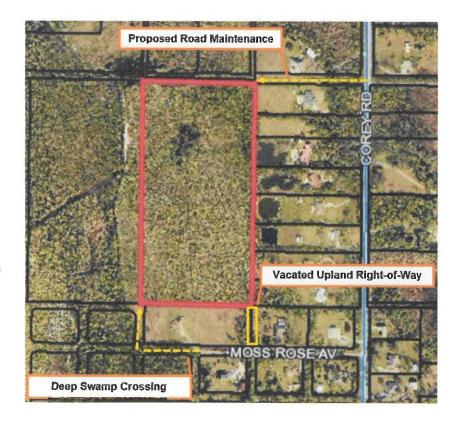

#### **Attachments:**

- F.L.U.M. Designation Changes (Item\_6.pdf)
- d. Proposed Access to 20-acre parcel from unnamed ROW adjacent to Beekeeper/Old Mission Road - Request from Chris Thomas

**MISCELLANEOUS** 

Exhibit: Agenda Report Number 7

Recommendation: Action - Direction to Staff

#### Attachments:

R.O.W. Access Request (Item\_7.pdf)

e. Waive Building Permit Fees for 2125 Howell Lane Reconstruction after house fire

**MISCELLANEOUS** 

Exhibit: Agenda Report Number 8

Recommendation: Action - Direction to Staff